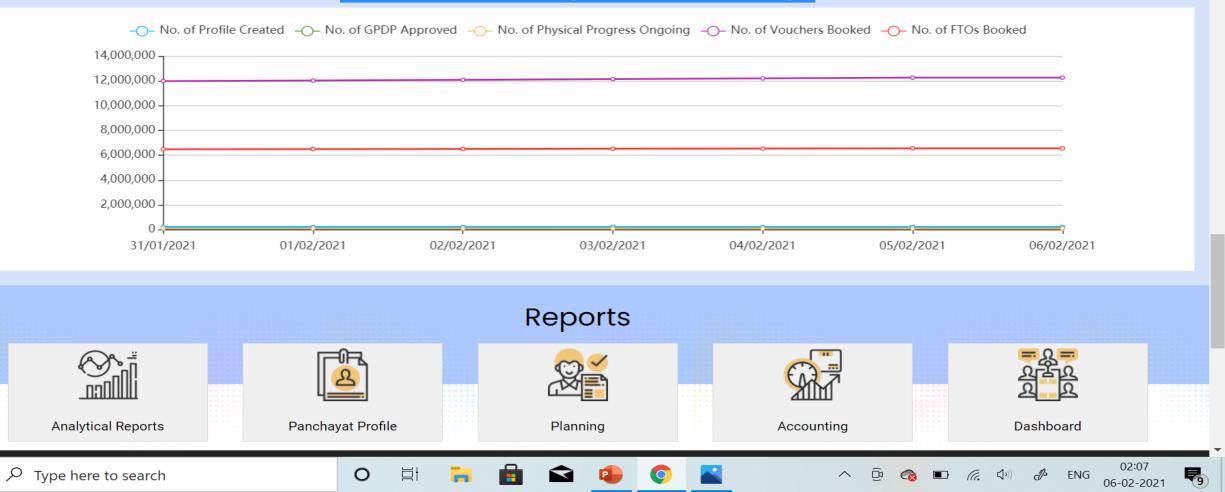

53   | 9.308              | 14885   | 242.521              | 241.354   | 742619  | 40872.186 | 48744.897          |
| GOA            | 3                 | 0.218    | 0.000              | 10        | 0.012    | 0.195              | 41      | 2.424                | 0.020     | 643     | 23.605    | 4.265              |
| GUJARAT        | 450               | 0.811    | 2.149              | 578       | 1.861    | 2.854              | 27172   | 163.645              | 170.276   | 8468    | 39.535    | 51.026             |
| Type here to s | earch             |          | C                  |           | . 💼      | 🖬 🧃                | 0       |                      | ^         | 0: 📀 🗉  | (i. d))   | د<br>ENG 06-0      |

9

## E Gram Swaraj Dashboard



### Time Series Analysis In Last 7 Days



### Planning report



#### **GOVERNMENT OF INDIA | MINISTRY OF PANCHAYATI RAJ**



Simplified Work Based Accounting Application for Panchayati Raj

#### Planning Report - Dashboard

| Planning  | +      |
|-----------|--------|
| Reporting | +      |
| Asset     | +      |
|           | ≭Close |

Contents on this website are owned, updated and managed by the Panchayats and State Panchayati Raj Department as a part of e-Panchayat MMP of Ministry of Panchayati Raj. Site is technically designed, hosted and maintained by National Informatics Centre (NIC)





Home

## Planning report



Home

#### **GOVERNMENT OF INDIA | MINISTRY OF PANCHAYATI RAJ**

eGramSwaraj

Simplified Work Based Accounting Application for Panchayati Raj

#### Planning Report - Dashboard

| Planning