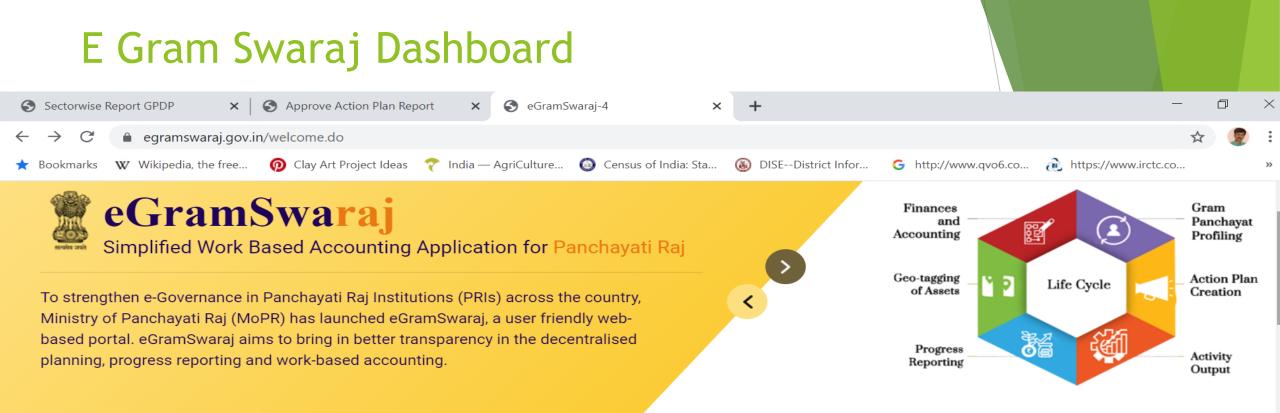

## E Gram Swaraj Dashboard

#### **GOVERNMENT OF INDIA | MINISTRY OF PANCHAYATI RAJ**

Simplified Work Based Accounting Application for Panchayati Raj